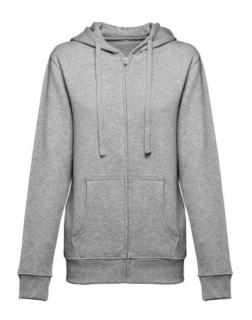

# THC AMSTERDAM WOMEN. WOMEN'S HOODED FULL ZIPPED SWEATSHIRT

### **Basic informations**

Size: L

Color: Heather light grey

# Specification

50% cotton and 50% polyester women's sweatshirt ( $320 \text{ g/m}^2$ ) with carded interior. The hood is lined and contains colour cord closure. The front area has two marsupial pockets with plastic cover closure. Piece with cuffs and ribbon waistband. Sizes: S, M, L, XL, XXL