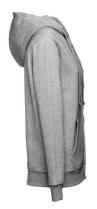

# THC AMSTERDAM WOMEN. WOMEN'S HOODED FULL ZIPPED SWEATSHIRT

# Specification

50% cotton and 50% polyester women's sweatshirt ( $320 \text{ g/m}^2$ ) with carded interior. The hood is lined and contains colour cord closure. The front area has two marsupial pockets with plastic cover closure. Piece with cuffs and ribbon waistband. Sizes: S, M, L, XL, XXL