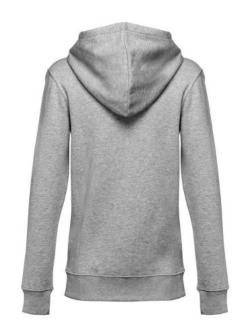

# THC AMSTERDAM WOMEN. WOMEN'S HOODED FULL ZIPPED SWEATSHIRT

# Specification

50% cotton and 50% polyester women's sweatshirt ( $320 \text{ g/m}^2$ ) with carded interior. The hood is lined and contains colour cord closure. The front area has two marsupial pockets with plastic cover closure. Piece with cuffs and ribbon waistband. Sizes: S, M, L, XL, XXL