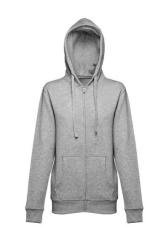

# THC AMSTERDAM WOMEN. WOMEN'S HOODED FULL ZIPPED SWEATSHIRT

### **Basic informations**

Size: L

Color: Heather light grey

# Specification

50% cotton and 50% polyester women's sweatshirt ( $320 \text{ g/m}^2$ ) with carded interior. The hood is lined and contains colour cord closure. The front area has two marsupial pockets with plastic cover closure. Piece with cuffs and ribbon waistband. Sizes: S, M, L, XL, XXL